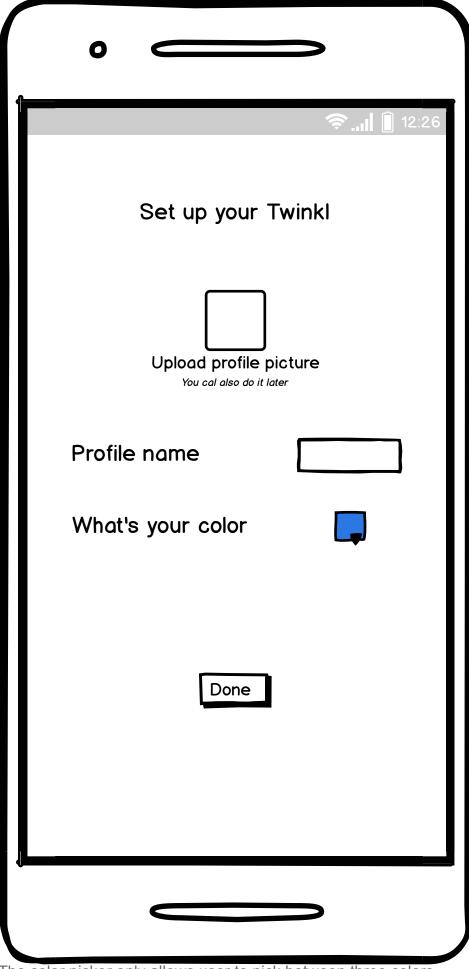

Explore Twinkl takes you to store page

The color picker only allows user to pick between three colors

Done takes you to home page

The brightness of the star indicates whether the person is near their Twinkl or not: