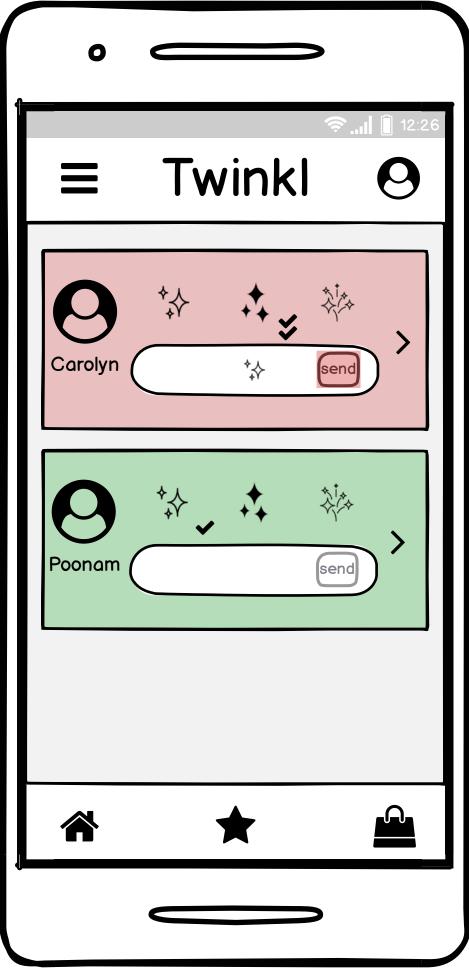

- Now carolyn's card shows blue instead of red to confirm that the LED will light up blue when she twinks you.

- adding relationship or a device should take you back to poonam's screens

- send button enabled only when you click on the twink you want to send appears in the message box