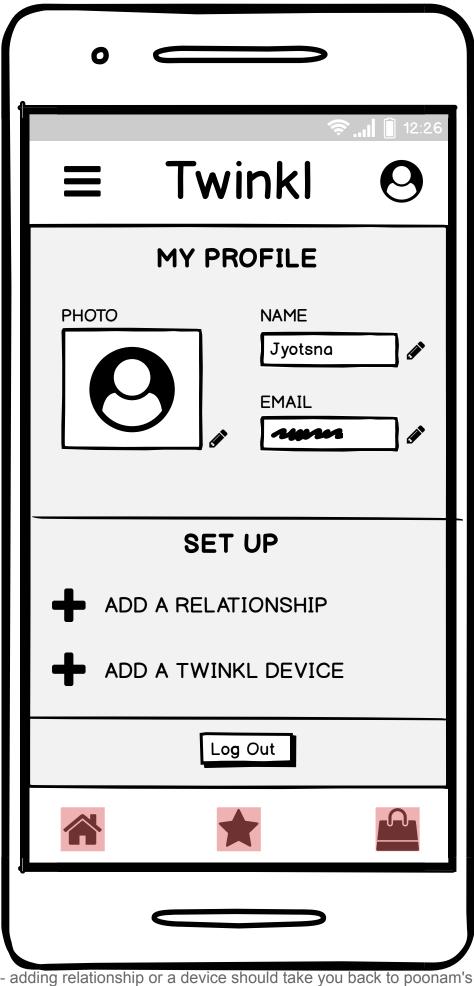

- Now carolyn's card shows blue instead of red to confirm that the LED will light up blue when she twinks you.

- adding relationship or a device should take you back to poonam's screens

- send button enabled only when you click on the twink you want to send appears in the message box

- send button disabled when no twink selection made

- clicking on i icon (for information) or ? icon (for FAQs) takes you to twinkl website

| 09:52 AM                                                               | l ♥ ■ |
|------------------------------------------------------------------------|-------|
| <b>=</b> →                                                             |       |
| Your<br>shipping address<br>and email                                  |       |
| Recipient(s) shipping address and email  Same as your shipping address |       |
| Your billing address  Same as your shipping address                    |       |
| Payment method  Apple Pay  Google Pay  PayPal  Home Store              |       |