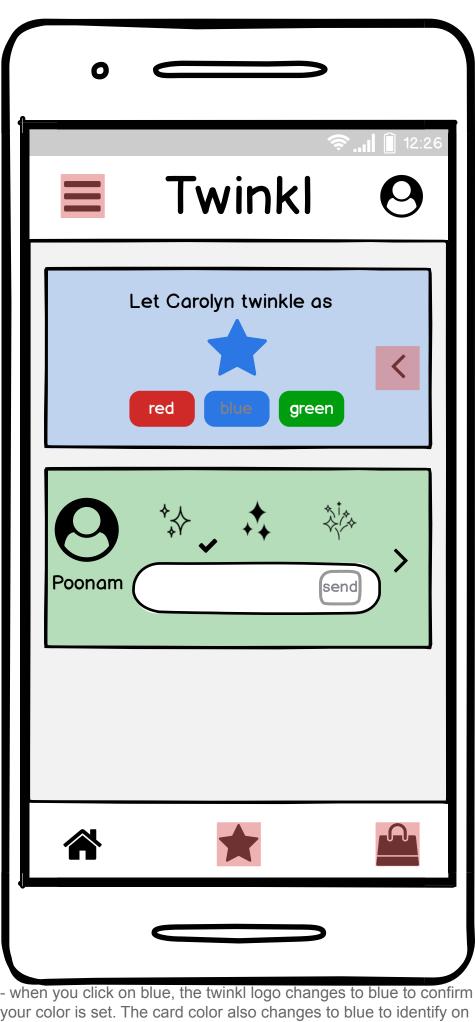

Color options are now your LED will light up per your choice.
 red is a disabled button because it is currently set, therefore blue/green buttons are enabled to change the LED light settings.

Home screen.
- Blue button disables and red/green button enable next pick

- Now carolyn's card shows blue instead of red to confirm that the LED will light up blue when she twinks you.

- adding relationship or a device should take you back to poonam's screens

- send button enabled only when you click on the twink you want to send appears in the message box