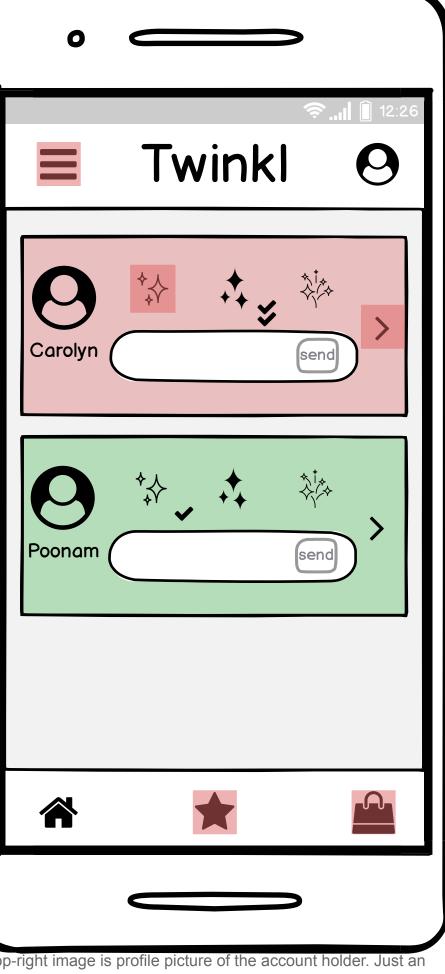

- 1. Bright near
- 2. Faded away
- 3. Gray battery dead/inactive

The arrow on the top left takes you to home page

The call button takes you to Carolyn's contact in your phone

- Top-right image is profile picture of the account holder. Just an image, not clickable.
- send any of the 3 "twinks" to my relation
- each twink represents how the relation's twinkle with glow, each twink has a default meaning that can be viewed on the "star" icon at the bottom
- double-tick is delivered, single-tick is sent (same reference as is Whatsapp)