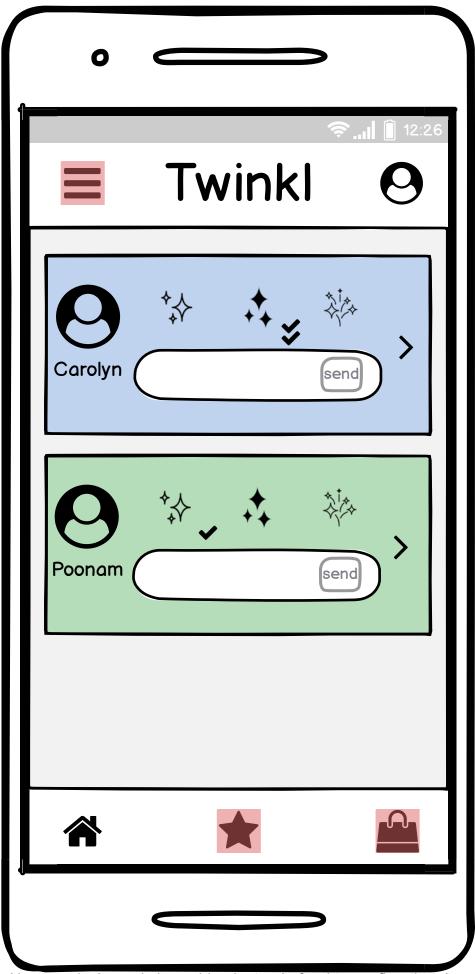

- 1. Bright near
- 2. Faded away
- 3. Gray battery dead/inactive

The arrow on the top left takes you to home page

The call button takes you to Carolyn's contact in your phone

- Top-right image is profile picture of the account holder. Just an image, not clickable.
- send any of the 3 "twinks" to my relation
- each twink represents how the relation's twinkle with glow, each twink has a default meaning that can be viewed on the "star" icon at the bottom
- double-tick is delivered, single-tick is sent (same reference as is Whatsapp)