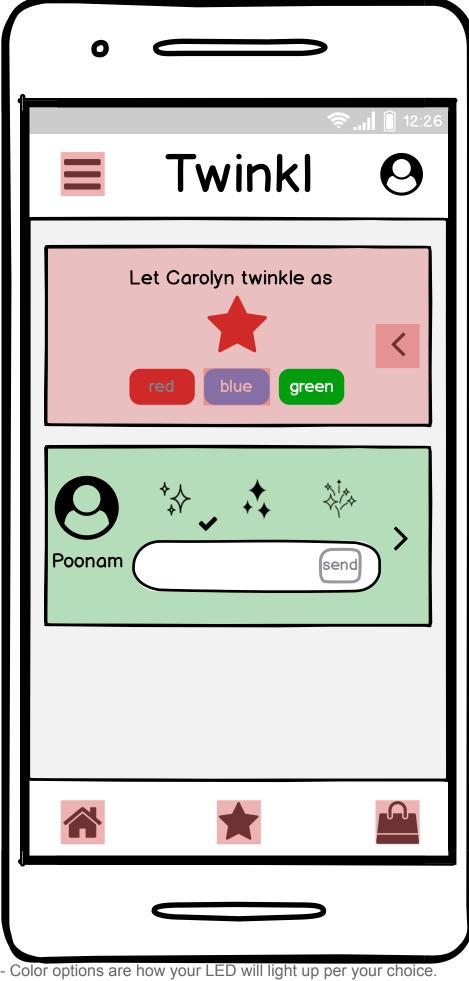

Color options are now your LED will light up per your choice.
 red is a disabled button because it is currently set, therefore blue/green buttons are enabled to change the LED light settings.

Home screen.
- Blue button disables and red/green button enable next pick