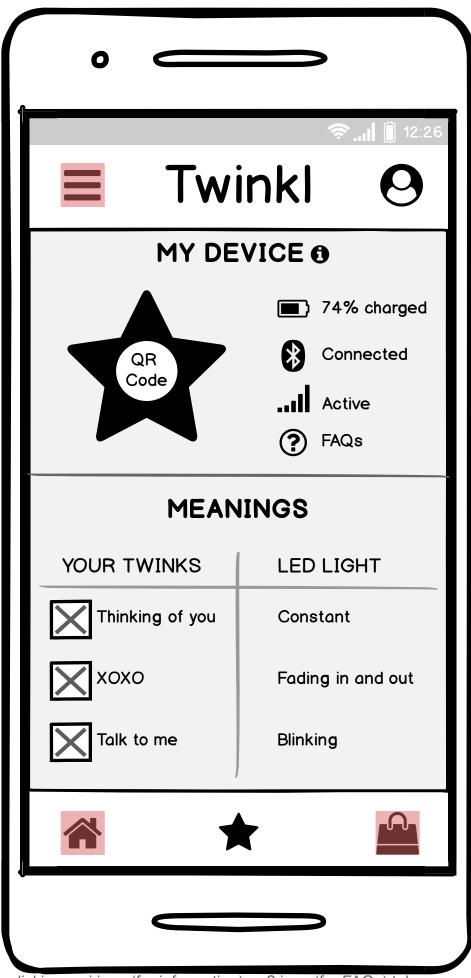

Explore Twinkl takes you to store page

The color picker only allows user to pick between three colors

Done takes you to home page

The brightness of the star indicates whether the person is near their Twinkl or not:

- 1. Bright near
- 2. Faded away
- 3. Gray battery dead/inactive

The arrow on the top left takes you to home page

The call button takes you to Carolyn's contact in your phone

- Top-right image is profile picture of the account holder. Just an image, not clickable.
- send any of the 3 "twinks" to my relation
- each twink represents how the relation's twinkle with glow, each twink has a default meaning that can be viewed on the "star" icon at the bottom
- double-tick is delivered, single-tick is sent (same reference as is Whatsapp)

Color options are now your LED will light up per your choice.
 red is a disabled button because it is currently set, therefore blue/green buttons are enabled to change the LED light settings.

Home screen.
- Blue button disables and red/green button enable next pick

- Now carolyn's card shows blue instead of red to confirm that the LED will light up blue when she twinks you.

- adding relationship or a device should take you back to poonam's screens

- send button enabled only when you click on the twink you want to send appears in the message box

- send button disabled when no twink selection made

- clicking on i icon (for information) or ? icon (for FAQs) takes you to twinkl website

| 09:52 AM                                                               | l ♥ ■ |
|------------------------------------------------------------------------|-------|
| <b>=</b> →                                                             |       |
| Your<br>shipping address<br>and email                                  |       |
| Recipient(s) shipping address and email  Same as your shipping address |       |
| Your billing address  Same as your shipping address                    |       |
| Payment method  Apple Pay  Google Pay  PayPal  Home Store              |       |