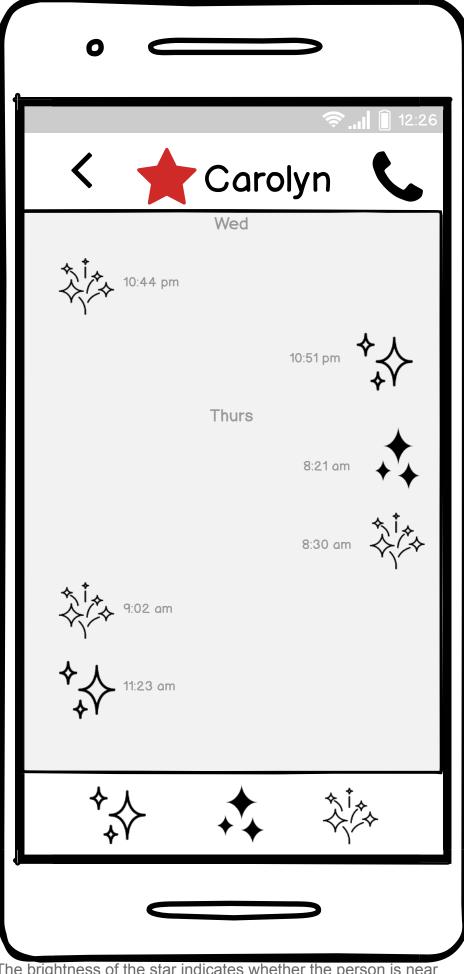

Explore Twinkl takes you to store page

The color picker only allows user to pick between three colors

Done takes you to home page

The brightness of the star indicates whether the person is near their Twinkl or not:

- 1. Bright near
- 2. Faded away
- 3. Gray battery dead/inactive

The arrow on the top left takes you to home page

The call button takes you to Carolyn's contact in your phone

- Top-right image is profile picture of the account holder. Just an image, not clickable.
- send any of the 3 "twinks" to my relation
- each twink represents how the relation's twinkle with glow, each twink has a default meaning that can be viewed on the "star" icon at the bottom
- double-tick is delivered, single-tick is sent (same reference as is Whatsapp)